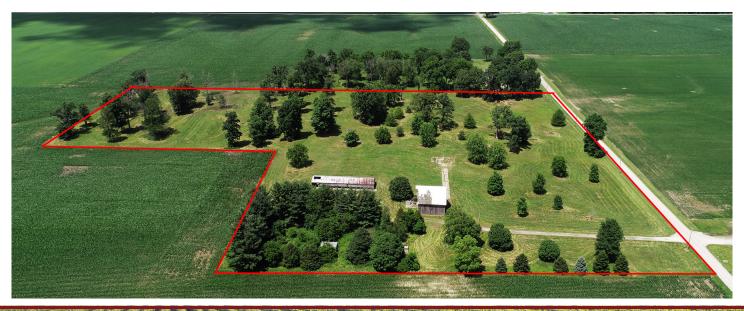

18390 S. 480 W. Remington, IN 47977 Phone: 219-261-2000 HagemanRealty.com

**Proudly presents:** 

**CLINTON COUNTY** 6898 S County Road 300 E Frankfort, Indiana

Beautiful 16 +/- Acre building site for new home with many mature trees and historic outbuildings that have renovation potential. Great location! Less than 30 miles from Carmel, Zionsville and Lafayette. Property is just north of Clinton and Boone County line.

## Total Acres: 16+/-

**LOCATION:** 9 miles northeast of Lebanon

IMPROVEMENTS: Multiple Outbuildings