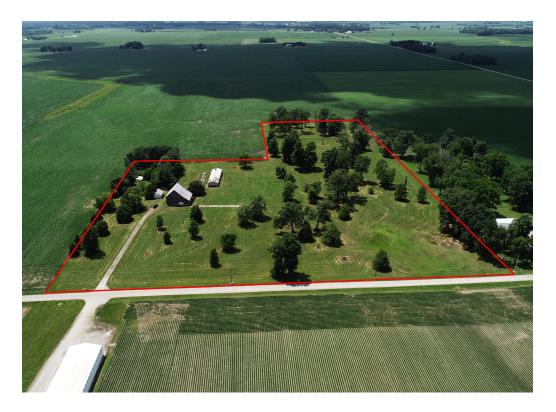

18390 S. 480 W. Remington, IN 47977 Phone: 219-261-2000 HagemanRealty.com

**Proudly presents:** 

**CLINTON COUNTY** 6898 S County Road 300 E Frankfort, Indiana

Beautiful 16 +/- Acre building site for new home with many mature trees and historic outbuildings that have renovation potential. Great location! Less than 30 miles from Carmel, Zionsville and Lafayette. Property is just north of Clinton and Boone County line.

## Total Acres: 16+/-

**LOCATION:** 9 miles northeast of Lebanon

IMPROVEMENTS: Multiple Outbuildings