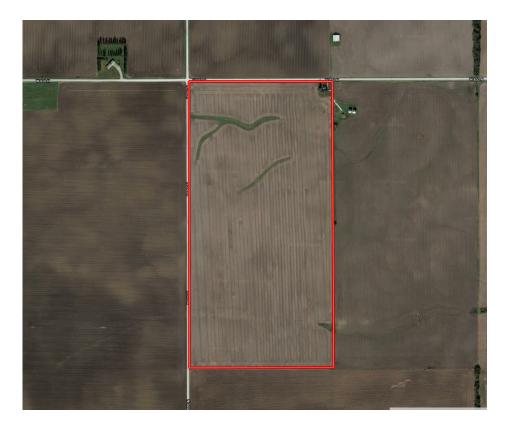

# WARREN COUNTY

Boswell, Indiana

Productive farmland located 8 miles southwest of Boswell. Property is located 2 miles west of highway 41 in a strong farming community 80 total acres with home located in northeast corner.

TOTAL ACRES:80Tillable Acres:79.73AVG NCCPI:69.1

**LOCATION:** 8 miles southwest of Boswell

**IMPROVEMENTS:** 848 Sq Ft Home 12 x 16 Wood Deck

PRICE: \$780,000 Terms: Cash

Real Estate Taxes: \$2,023.18/yr