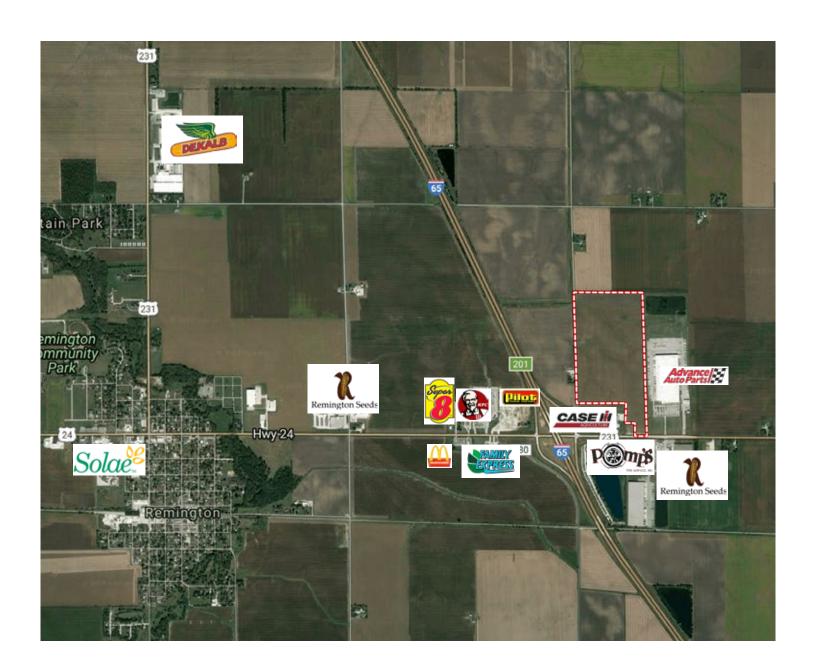

#### LOCATION:

2 miles east of Remington At the intersection of I-65 and US Hwy 24 Just 90 miles from Chicago and Indianapolis