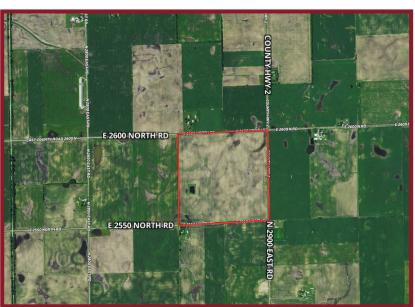

## IROQUOIS COUNTY FARM

Donovan, Illinois

Located 1 mile east of Donovan, IL on County Road 2600 N, 2.5 miles from the Indiana state line. This property features 160 total acres, nearly all tillable. Great location with Highly Productive Soils and access by hard surface roads on 3 sides.

TOTAL ACRES: 160
Tillable Acres: 157.69
AVG PI: 128.5

- LOCATION:
  - 1 mile east of Donovan
- **▶** PRICE: \$1,600,000

Terms: Cash

Real EstateTaxes: \$4,598.58/yr

- ➤ VIEW MAP
  http://bit.ly/lroquois160
- VIEW VIDEO http://bit.ly/lroquois160V