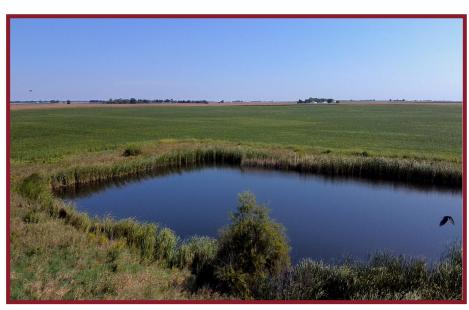

## IROQUOIS COUNTY FARM

Donovan, Illinois

Located 1 mile east of Donovan, IL on County Road 2600 N, 2.5 miles from the Indiana state line. This property features 160 total acres, nearly all tillable. Great location with Highly Productive Soils and access by hard surface roads on 3 sides.