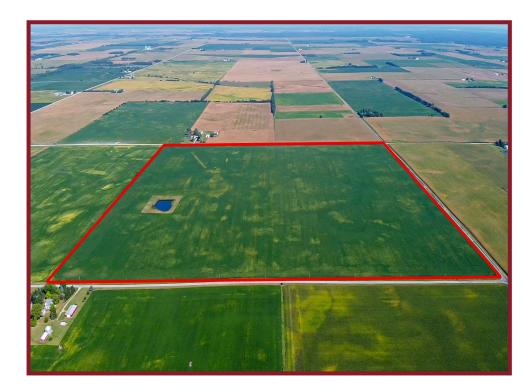

## IROQUOIS COUNTY FARM

Donovan, Illinois

Located 1 mile east of Donovan, IL on County Road 2600 N, 2.5 miles from the Indiana state line. This property features 160 total acres, nearly all tillable. Great location with Highly Productive Soils and access by hard surface roads on 3 sides.

TOTAL ACRES: 160
Tillable Acres: 157.69
AVG PI: 128.5

- LOCATION:
  - 1 mile east of Donovan
- **▶** PRICE: \$1,600,000

Terms: Cash

Real EstateTaxes: \$4,598.58/yr

- ➤ VIEW MAP
  http://bit.ly/lroquois160
- VIEW VIDEO http://bit.ly/lroquois160V