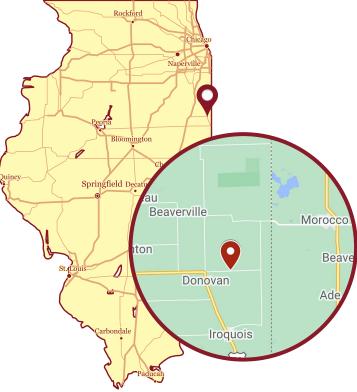

## IROQUOIS COUNTY FARM

Donovan, Illinois

Located 1 mile east of Donovan, IL on County Road 2600 N, 2.5 miles from the Indiana state line. This property features 160 total acres, nearly all tillable. Great location with Highly Productive Soils and access by hard surface roads on 3 sides.

TOTAL ACRES: 160
Tillable Acres: 157.69
AVG PI: 128.5

- LOCATION:
  - 1 mile east of Donovan
- **▶** PRICE: \$1,600,000

Terms: Cash

Real EstateTaxes: \$4,598.58/yr

- ➤ VIEW MAP
  http://bit.ly/lroquois160
- VIEW VIDEO http://bit.ly/lroquois160V