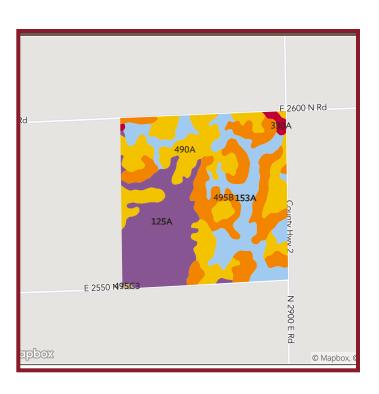

#### **PRIMARY SOILS:**

Odell silt loam, Selma loam, Corwin loam

#### **DRAINAGE:**

Underground tile, ditch and natural

| SOIL<br>CODE | SOIL DESCRIPTION                                             | ACRES PI | ERCENTAGE OF<br>FIELD | SOIL<br>CLASS | PI    |
|--------------|--------------------------------------------------------------|----------|-----------------------|---------------|-------|
| ■ 490A       | Odell silt loam, 0 to 2 percent slopes                       | 46.42    | 28.8%                 | 1             | 129.0 |
| ■ 125A       | Selma loam, 0 to 2 percent slopes                            | 41.49    | 25.8%                 | 2             | 129.0 |
| ■ 495B       | Corwin loam, 2 to 5 percent slopes                           | 37.37    | 23.2%                 | 3             | 121.0 |
| ■ 153A       | Pella clay loam, Glacial Lake Watseka, 0 to 2 percent slopes | 33.82    | 21.0%                 | 2             | 136.0 |
| ■ 330A       | Peotone silty clay loam, 0 to 2 percent slopes               | 1.69     | 1.0%                  | 3             | 123.0 |
| ■ 495C3      | Corwin clay loam, 5 to 12 percent slopes, severely eroded    | 0.23     | 0.1%                  | 4             | 104.0 |
|              |                                                              | 161.01   |                       |               | 128.5 |