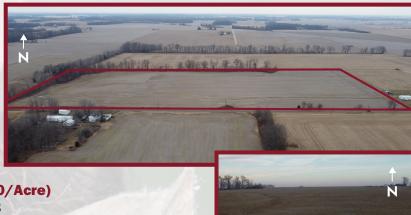

### VIGO & CLAY COUNTY FARM

TRACT 1 Vigo County

➤ PRIMARY SOILS: Iva silt loam (52.8%), Cory silt loam (21.1%)

TOTAL ACRES: 35 Tillable Acres: 30.6 WAPI: 151.8 **DRAINAGE:**Ditch and natural

PRICE: \$332,500 (\$9,500/Acre)
Real Estate Taxes: \$991.68