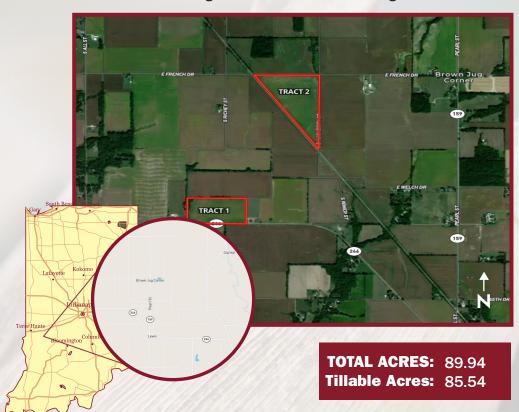

# Proudly Presents: **VIGO COUNTY FARM**

Lewis, Indiana

Located near Lewis, IN in Vigo County. This farm is offered 2 Tracts or as a whole with 89.94 total acres including 85.54 tillable with an average WAPI of 163.5.

**LOCATION:** Lewis, IN

**DRAINAGE:** Ditch and natural

**PRICE:** \$950,575 Terms: Cash

Real Estate Taxes: \$2,792.82

VIEW LISTING AND MAP: https://bit.ly/leminger

ACREAGE BREAKDOWN:

Tract 1: 35 acres, 30.6 tillable Tract 2: 54.94 acres, 54.94 tillable

### VIGO & CLAY COUNTY FARM

TRACT 1 Vigo County

➤ PRIMARY SOILS: Iva silt loam (52.8%), Cory silt loam (21.1%)

TOTAL ACRES: 35 Tillable Acres: 30.6 WAPI: 151.8 **DRAINAGE:**Ditch and natural

PRICE: \$332,500 (\$9,500/Acre)
Real Estate Taxes: \$991.68

TRACT 2
Vigo County

PRIMARY SOILS: Cory silt loam (63.2%), Iva silt loam (33.7%)

**DRAINAGE:**Ditch and natural

TOTAL ACRES: 54.94
Tillable Acres: 54.94
WAPI: 157.1

**PRICE:** \$618,075 (\$11,250/Acre)
Real Estate Taxes: \$1,801.14