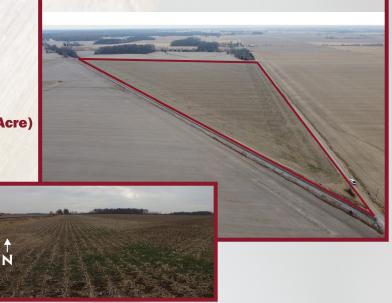

TRACT 2
Vigo County

PRIMARY SOILS: Cory silt loam (63.2%), Iva silt loam (33.7%)

**DRAINAGE:**Ditch and natural

TOTAL ACRES: 54.94
Tillable Acres: 54.94
WAPI: 157.1

**PRICE:** \$618,075 (\$11,250/Acre)
Real Estate Taxes: \$1,801.14