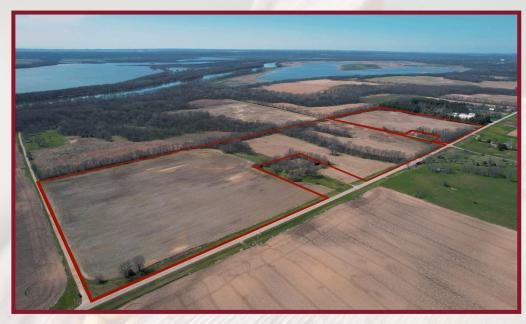

# Proudly Presents: PUTNAM COUNTY FARM

Hennepin, Illinois

Located 4 miles south of Hennepin, Illinois along Highway 26, near the Illinois River sits 106.19 +/- acres. This property includes 92.78 tillable acres with a PI score of 103.13. Along with 9.54 CRP acres with a contract ending in the fall of 2026, adding additional income.

**TOTAL ACRES:** 106.19 TILLABLE ACRES: 92.78 **CRP ACRES:** 9.54 PI SCORE: 103.13

**LOCATION:** 

Hennepin, IL Along Highway 26 and CR 600 N

**PRICE:** \$950,400.50 (\$8,950/Acre)

**Terms: Cash** 

Real Estate Taxes: \$1,269.60/Year