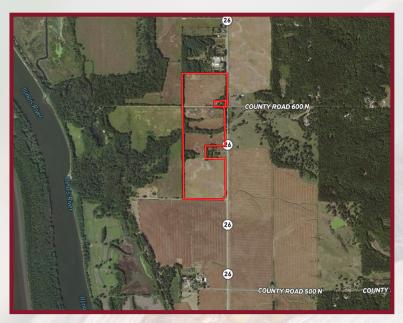

**TOTAL ACRES:** 106.19 TILLABLE ACRES: 92.78 **CRP ACRES:** 9.54 PI SCORE: 103.13

**LOCATION:** 

Hennepin, IL Along Highway 26 and CR 600 N

**PRICE:** \$950,400.50 (\$8,950/Acre)

**Terms: Cash** 

Real Estate Taxes: \$1,269.60/Year

**VIEW MAP:** 

https://bit.ly/putnumco106