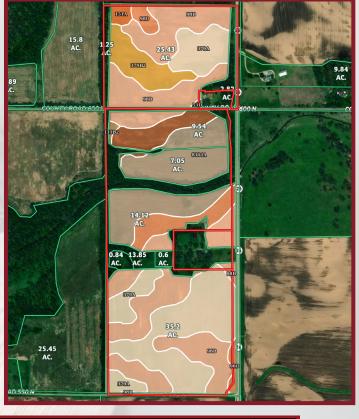

#### > PRIMARY SOILS:

Ade loamy fine sand, 1 to 6 percent slopes

Dakota loam, 0 to 2 percent slopes

Landes fine sandy loam, 0 to 2 percent slopes

#### > DRAINAGE:

Ditch and natural

| SOIL CODE | SOIL DESCRIPTION                                                    | ACRES        | %     | PI         | NCCPI | CAP  |
|-----------|---------------------------------------------------------------------|--------------|-------|------------|-------|------|
| 98B       | Ade loamy fine sand, 1 to 6 percent slopes                          | 32.64        | 35.79 | 102        | 61    | 3s   |
| 379A      | Dakota loam, 0 to 2 percent slopes                                  | 24.51        | 26.87 | 112        | 80    | 2s   |
| 8304A     | Landes fine sandy loam, 0 to 2 percent slopes, occasionally flooded | 17.16        | 18.81 | 100        | 57    | 2w   |
| 98D       | Ade loamy fine sand, 6 to 15 percent slopes                         | 5.98         | 6.56  | 96         | 57    | 3e   |
| 379B2     | Dakota loam, 2 to 5 percent slopes, eroded                          | 5.23         | 5.73  | 106        | 69    | 2e   |
| 53D       | Bloomfield fine sand, 7 to 15 percent slopes                        | 4.46         | 4.89  | 79         | 57    | 4e   |
| 151A      | Ridgeville fine sandy loam, 0 to 2 percent slopes                   | 0.92         | 1.01  | 114        | 77    | 2s   |
| 131B2     | Alvin fine sandy loam, 2 to 7 percent slopes, eroded                | 0.29         | 0.32  | 105        | 68    | 2e   |
| TOTALS    |                                                                     | 91.21(<br>*) | 100%  | 103.1<br>3 | 65.52 | 2.52 |