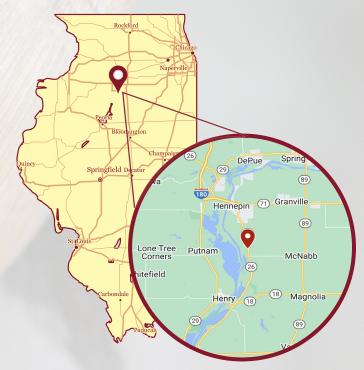

# Proudly Presents: PUTNAM COUNTY FARM

Hennepin, Illinois

Located 4 miles south of Hennepin, Illinois along Highway 26, near the Illinois River sits 106.19 +/- acres. This property includes 92.78 tillable acres with a PI score of 103.13. Along with 9.54 CRP acres with a contract ending in the fall of 2026, adding additional income.

**VIEW MAP:** 

https://bit.ly/putnumco106