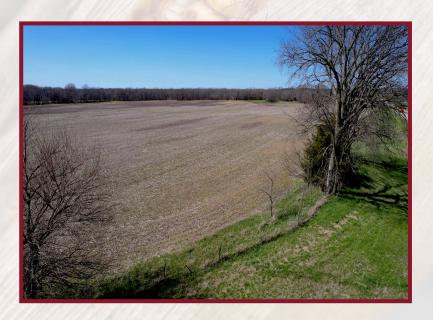

# Proudly Presents: PUTNAM COUNTY FARM

Hennepin, Illinois

Located 4 miles south of Hennepin, Illinois along Highway 26, near the Illinois River sits 106.19 +/- acres. This property includes 92.78 tillable acres with a PI score of 103.13. Along with 9.54 CRP acres with a contract ending in the fall of 2026, adding additional income.

### PUTNAM COUNTY FARM

Hennepin, Illinois