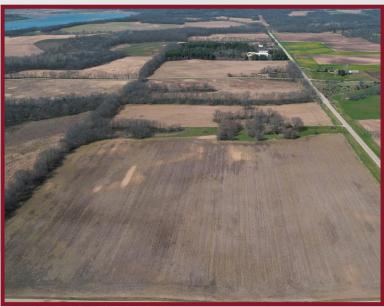

# Proudly Presents: PUTNAM COUNTY FARM

Hennepin, Illinois

Located 4 miles south of Hennepin, Illinois along Highway 26, near the Illinois River sits 106.19 +/- acres. This property includes 92.78 tillable acres with a PI score of 103.13. Along with 9.54 CRP acres with a contract ending in the fall of 2026, adding additional income.