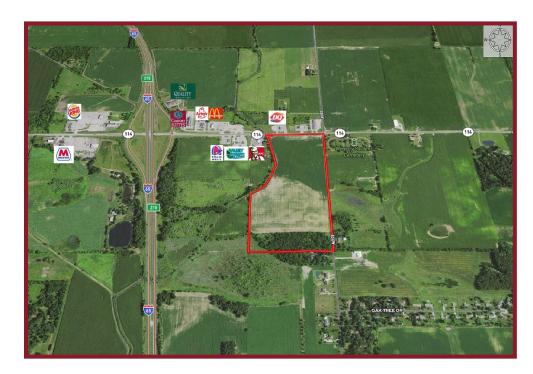

### JASPER COUNTY COMMERCIAL PROPERTY

Rensselaer, Indiana

Large tract of commercial property located on State Road 114, near Exit 215 on Insterstate 65. Centrally located between Chicago and Indianapolis. This property is zoned Light Industrial (I-1).

#### **LOCATION:**

I-65 Exit 215, State Road 114 and County Road 850 W 3 miles west of Rensselaer 80 miles from Chicago 100 miles from Indianapolis

**PRICE:** \$3,105,000

Price Per Acre: \$45,000/Ac Real EstateTaxes: \$861.22/yr

\$12.39/Acre

VIEW MAP

http://bit.ly/JasperCo69.5