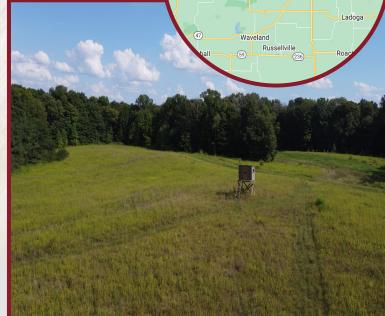

## MONTGOMERY COUNTY RECREATIONAL

Crawfordsville, Indiana

Located 10 miles southwest of Crawfordsville and 1 mile north of Deer's Mill Bridge in Montgomery County sits 229.12 Acres of Indiana land. There are 68.96 tillable acres that 62.09 are enrolled in CRP, and 130.36 Acres of Woods. The improvements include a cabin, bunkhouse, and a 48 x 48 Pole Barn and shed. This is a turn-key hunting property with

food plots, blinds, and a fruit orchard.

**TOTAL ACRES:** 229.12 TILLABLE ACRES: 68.96 **WOODED ACRES:** 130.36 **CRP ACRES:** 62.09

### **IMPROVEMENTS:**

Cabin and Bunkhouse 48 x 48 Pole Barn Shed

- PRICE: \$1,603,840 (\$7,000/Ac) Real Estate Taxes:\$8,458.16/Yr
- **VIEW MAP** http://bit.ly/MontCoRec229