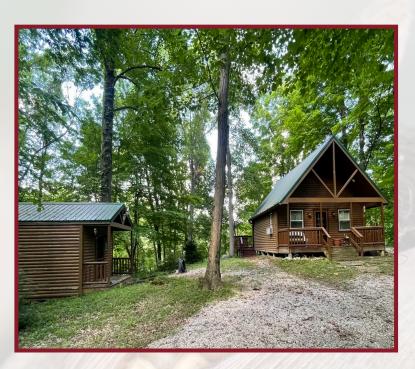

## MONTGOMERY COUNTY RECREATIONAL

Crawfordsville, Indiana

Located 10 miles southwest of Crawfordsville and 1 mile north of Deer's Mill Bridge in Montgomery County sits 229.12 Acres of Indiana land. There are 68.96 tillable acres that 62.09 are enrolled in CRP, and 130.36 Acres of Woods. The improvements include a cabin, bunkhouse, and a 48 x 48 Pole Barn and shed. This is a turn-key hunting property with

### **IMPROVEMENTS:**

Cabin and Bunkhouse 48 x 48 Pole Barn Shed

- PRICE: \$1,603,840 (\$7,000/Ac) Real Estate Taxes:\$8,458.16/Yr
- **VIEW MAP** http://bit.ly/MontCoRec229