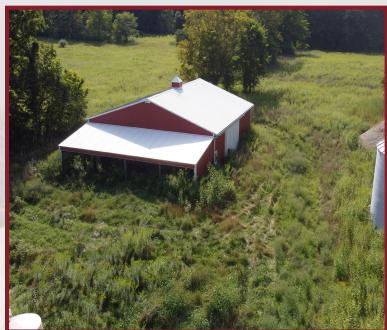

## MONTGOMERY COUNTY RECREATIONAL

Crawfordsville, Indiana

Located 10 miles southwest of Crawfordsville and 1 mile north of Deer's Mill Bridge in Montgomery County sits 229.12 Acres of Indiana land. There are 68.96 tillable acres that 62.09 are enrolled in CRP, and 130.36 Acres of Woods. The improvements include a cabin, bunkhouse, and a 48 x 48 Pole Barn and shed. This is a turn-key hunting property with

### **IMPROVEMENTS:**

Cabin and Bunkhouse 48 x 48 Pole Barn Shed

- PRICE: \$1,603,840 (\$7,000/Ac) Real Estate Taxes:\$8,458.16/Yr
- **VIEW MAP** http://bit.ly/MontCoRec229