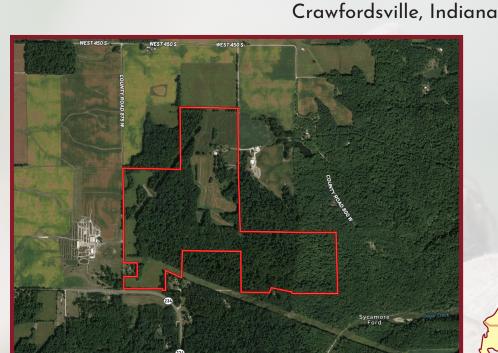

### **LOCATION:**

16 miles Southwest of Crawfordsville At the intersection of CR 875 W and State Road 234

#### **Driving Directions:**

From Crawfordsville- Head west on State Road 32 for 12 miles, turn left onto S Washington St for 1 mile, turn left onto South Blvd for 0.3 miles, turn right onto IN-32 for 8 miles, turn left onto 830 W for 9 miles, turn left onto 300 S for 0.1 miles, turn right onto 825 W for 1.5 miles, turn left onto 450 S for 0.5 miles, turn left onto 875 W for 0.8 miles, property is located on the east side of 875 W.

From Waveland- From State Road 47 head north on 750 W for 3.1 miles, turn left onto IN-234 W for 3.6 miles, turn right onto 875 W for 0.2 miles, property is located on the east side of 875 W.

Phone: 219-261-2000 HagemanRealty.com