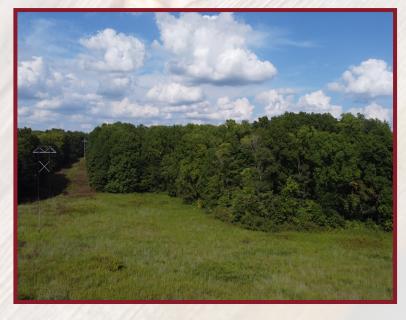

## MONTGOMERY COUNTY RECREATIONAL

Crawfordsville, Indiana

Located 10 miles southwest of Crawfordsville and 1 mile north of Deer's Mill Bridge in Montgomery County sits 229.12 Acres of Indiana land. There are 68.96 tillable acres that 62.09 are enrolled in CRP, and 130.36 Acres of Woods. The improvements include a cabin, bunkhouse, and a 48 x 48 Pole Barn and shed. This is a turn-key hunting property with

food plots, blinds, and a fruit orchard.

**TOTAL ACRES:** 229.12 TILLABLE ACRES: 68.96 **WOODED ACRES:** 130.36 **CRP ACRES:** 62.09