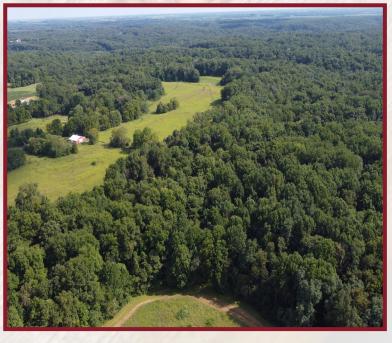

## MONTGOMERY COUNTY RECREATIONAL

Crawfordsville, Indiana

Located 10 miles southwest of Crawfordsville and 1 mile north of Deer's Mill Bridge in Montgomery County sits 229.12 Acres of Indiana land. There are 68.96 tillable acres that 62.09 are enrolled in CRP, and 130.36 Acres of Woods. The improvements include a cabin, bunkhouse, and a 48 x 48 Pole Barn and shed. This is a turn-key hunting property with

food plots, blinds, and a fruit orchard.

**TOTAL ACRES:** 229.12 TILLABLE ACRES: 68.96 **WOODED ACRES:** 130.36 **CRP ACRES:** 62.09