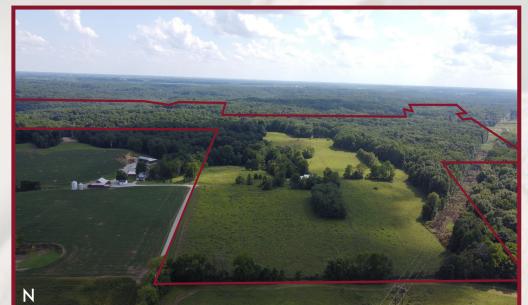

## MONTGOMERY COUNTY RECREATIONAL

Crawfordsville, Indiana

Located 10 miles southwest of Crawfordsville and 1 mile north of Deer's Mill Bridge in Montgomery County sits 229.12 Acres of Indiana land. There are 68.96 tillable acres that 62.09 are enrolled in CRP, and 130.36 Acres of Woods. The improvements include a cabin, bunkhouse, and a 48 x 48 Pole Barn and shed. This is a turn-key hunting property with

food plots, blinds, and a fruit orchard.

**TOTAL ACRES:** 229.12 TILLABLE ACRES: 68.96 **WOODED ACRES:** 130.36 **CRP ACRES:** 62.09

### **LOCATION:**

16 miles Southwest of Crawfordsville At the intersection of CR 875 W and State Road 234