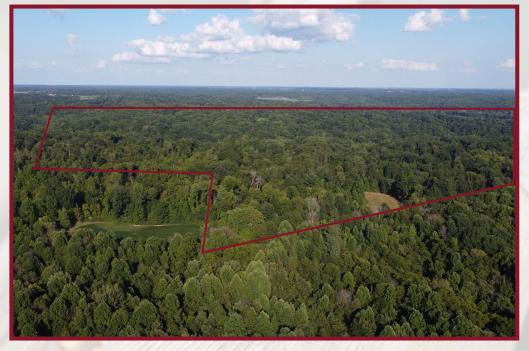

# Proudly Presents: PARKE COUNTY RECREATIONAL

Marshall, Indiana

Located directly east of Turkey Run State Park in Parke County sits 111.55 Acres of Indiana land. With 13.7 tillable acres and 97.85 Acres of Woods. This property has endless opportunities, beautiful rolling timber, ample mushrooms, and wildlife. There are two potential building sites along Narrows Road.

\*Tract 1 will be sold under condition of seller buying replacement property.

**TOTAL ACRES:** 111.55 **TILLABLE ACRES:** 13.7 WOODED ACRES: 98.85 **LOCATION:** Just east of Turkey Run State Park South of the intersection of Carpenter Road and Narrows Road

**IMPROVEMENTS:** None

PRICE: \$725,075 (\$6,500/Ac) Real Estate Taxes:\$393.50/Yr

VIEW MAP http://bit.ly/ParkeCo111