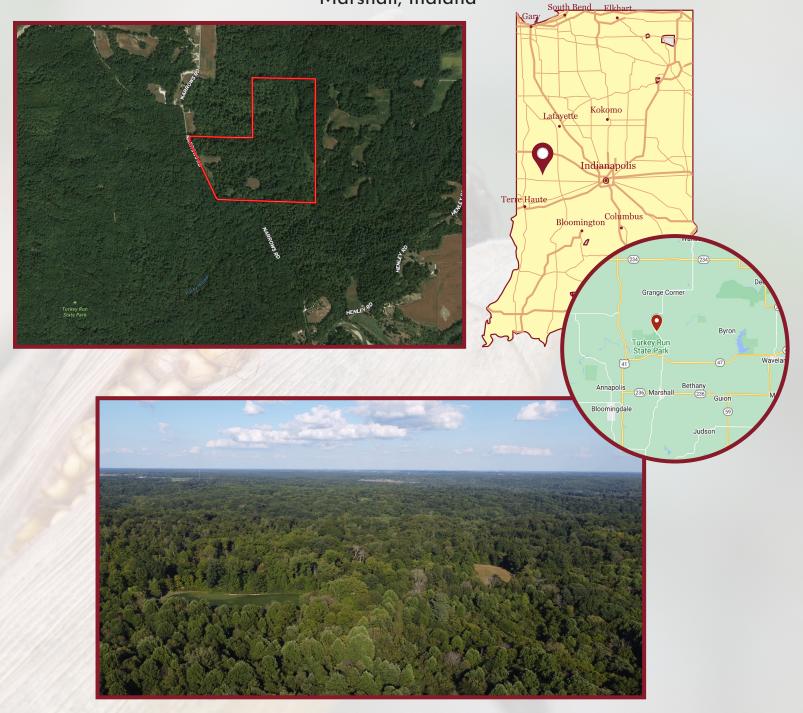

# Proudly Presents: PARKE COUNTY RECREATIONAL

Marshall, Indiana

Located directly east of Turkey Run State Park in Parke County sits 111.55 Acres of Indiana land. With 13.7 tillable acres and 97.85 Acres of Woods. This property has endless opportunities, beautiful rolling timber, ample mushrooms, and wildlife. There are two potential building sites along Narrows Road.

\*Tract 1 will be sold under condition of seller buying replacement property.

**TOTAL ACRES:** 111.55 **TILLABLE ACRES:** 13.7 WOODED ACRES: 98.85 **LOCATION:** Just east of Turkey Run State Park South of the intersection of Carpenter Road and Narrows Road

#### **Driving Directions:**

From Crawfordsville- Head south on State Road 47 for 20.9 miles, turn right onto Narrows Rd for 1.9 miles, property is located on the east side of Narrows Rd.

From Rockville- Head north on State Road 41 for 8 miles, turn right onto State Road 47 for 2.6 miles, turn left on Narrows Road for 1.9 miles, property is located on the east side of Narrows Rd.