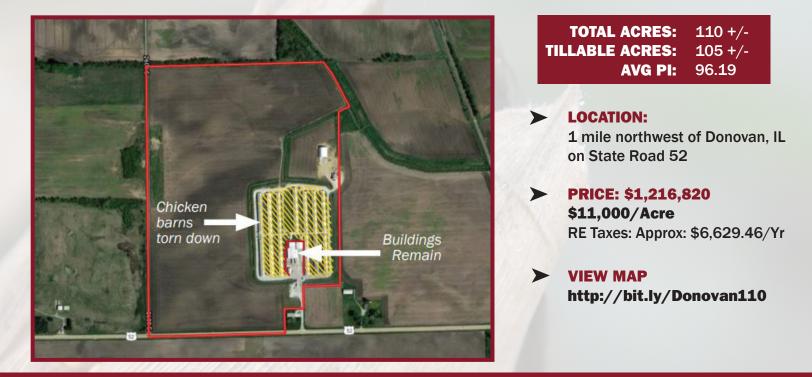

Proudly Presents: **IROQUOIS COUNTY FARM** 

Donovan, Illinois

Located 1-mile northwest of Donovan, IL, with road frontage on State Road 52. This property contains 110.62 acres, including 105 tillable acres. This property is being sold with the buildings removed.