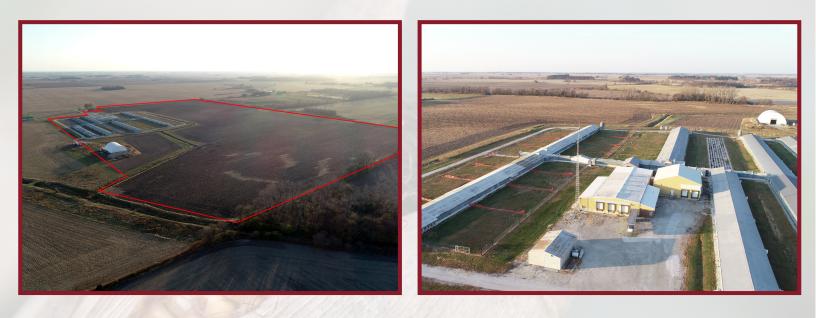

Proudly Presents: **IROQUOIS COUNTY FARM** 

Donovan, Illinois

Located 1-mile northwest of Donovan, IL, with road frontage on State Road 52. This property contains 110.62 acres, including 105 tillable acres. This property is being sold with the buildings removed.