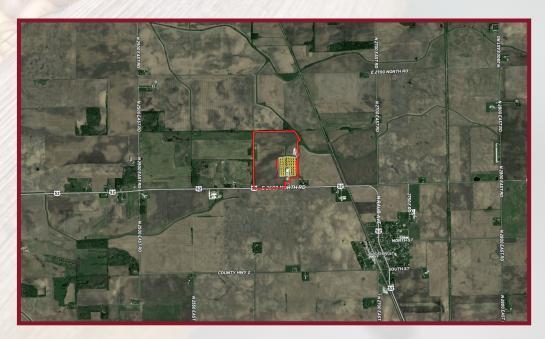

Proudly Presents: **IROQUOIS COUNTY FARM** 

Donovan, Illinois

Located 1-mile northwest of Donovan, IL, with road frontage on State Road 52. This property contains 110.62 acres, including 105 tillable acres. This property is being sold with the buildings removed.