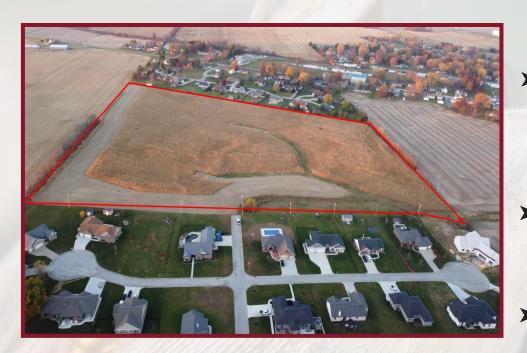

## BOONE COUNTY DEVELOPMENT Jamestown, Indiana

24 +/- Acres of development land located in Jamestown, IN in a great location near State Road 136 and easy access to I-74. There are housing developments that connect to both the north and south side of the property and utilities are at the edge of the property. Road access can come from both the north and south end of property off.

### TOTAL ACRES: 24 +/-ACRE TYPE: DEVELOPMENT