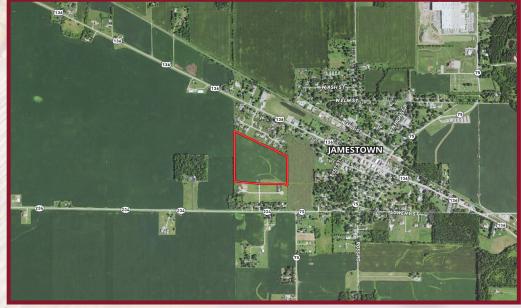

## BOONE COUNTY DEVELOPMENT Jamestown, Indiana

24 +/- Acres of development land located in Jamestown, IN in a great location near State Road 136 and easy access to I-74. There are housing developments that connect to both the north and south side of the property and utilities are at the edge of the property. Road access can come from both the north and south end of property off.

#### LOCATION:

Between State Road 136 and State Road 234 30 miles Northwest of Indianapolis 15 miles Southwest of Lebanon 16 miles Southeast of Crawfordsville