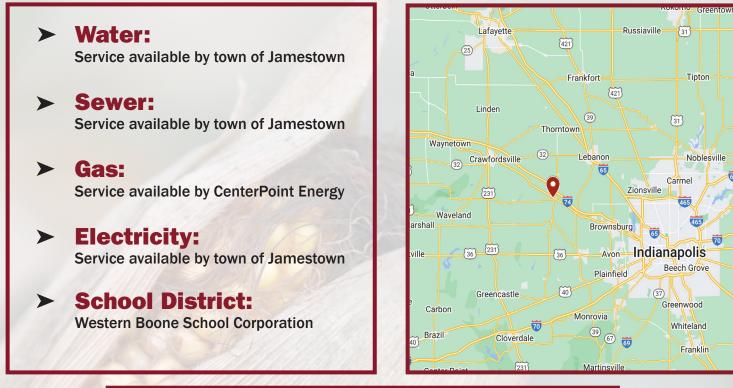

#### LOCATION:

Between State Road 136 and State Road 234 30 miles Northwest of Indianapolis 15 miles Southwest of Lebanon 16 miles Southeast of Crawfordsville