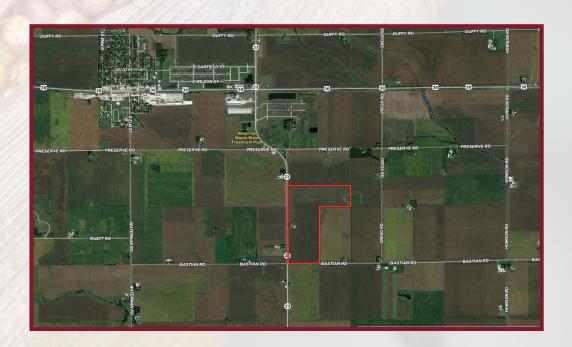

### SENNE FARM - DEKALB COUNTY

Waterman, Illinois

Located 1 mile southeast of Waterman, IL and 10 miles south of DeKalb, IL sits 140 +/- acres of prime Illinois farmland. The Senne farm is located on State Road 23 near the intersection of Bastain Road. This property includes 137.76 +/tillable acres with a PI score of 141.95; high-quality farmland in a great location.

#### **LOCATION:**

1 mile southeast of Waterman, IL 10 miles south of DeKalb, IL on State Road 23

**IMPROVEMENTS:** 

Home with multiple outbuildings

\*Home and buildings being sold as-is.

- PRICE: \$2,541,920
- **VIEW MAP** http://bit.ly/DeKalbCo140