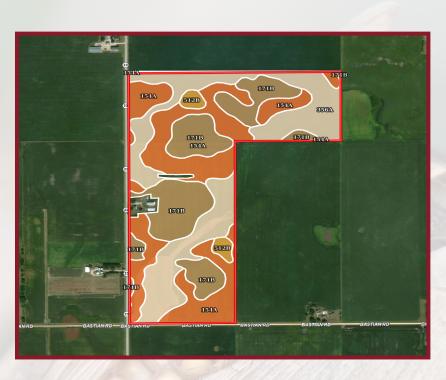

#### SENNE FARM - DEKALB COUNTY

Waterman, Illinois

| SOIL CODE | SOIL DESCRIPTION                              | ACRES         | %     | PI         | NCCPI | CAP  |
|-----------|-----------------------------------------------|---------------|-------|------------|-------|------|
| 154A      | Flanagan silt loam, 0 to 2 percent slopes     | 49.33         | 35.98 | 144        | 91    | 1    |
| 356A      | Elpaso silty clay loam, 0 to 2 percent slopes | 47.5          | 34.64 | 144        | 88    | 2w   |
| 171B      | Catlin silt loam, 2 to 5 percent slopes       | 37.18         | 27.12 | 137        | 78    | 2e   |
| 512B      | Danabrook silt loam, 2 to 5 percent slopes    | 3.11          | 2.27  | 137        | 90    | 2e   |
| TOTALS    |                                               | 137.1<br>1(*) | 100%  | 141.9<br>5 | 86.42 | 1.64 |