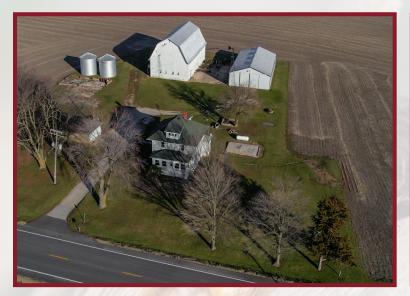

#### **LOCATION:**

1 mile southeast of Waterman, IL 10 miles south of DeKalb, IL on State Road 23

**IMPROVEMENTS:** 

Home with multiple outbuildings

\*Home and buildings being sold as-is.

- PRICE: \$2,541,920
- **VIEW MAP** http://bit.ly/DeKalbCo140