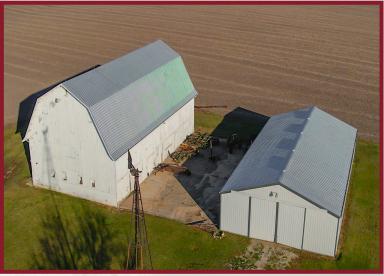

#### **LOCATION:**

1 mile southeast of Waterman, IL 10 miles south of DeKalb, IL on State Road 23

**IMPROVEMENTS:** 

Home with multiple outbuildings

\*Home and buildings being sold as-is.

- PRICE: \$2,541,920
- **VIEW MAP** http://bit.ly/DeKalbCo140