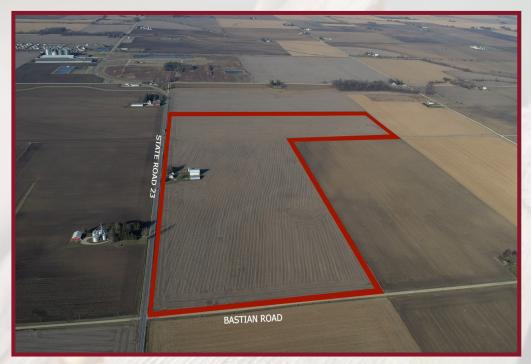

### SENNE FARM - DEKALB COUNTY

Waterman, Illinois

Located 1 mile southeast of Waterman, IL and 10 miles south of DeKalb, IL sits 140 +/- acres of prime Illinois farmland. The Senne farm is located on State Road 23 near the intersection of Bastain Road. This property includes 137.76 +/tillable acres with a PI score of 141.95; high-quality farmland in a great location.

**TOTAL ACRES:** 140 +/-**TILLABLE ACRES:** 137.76 +/-

#### **LOCATION:**

1 mile southeast of Waterman, IL 10 miles south of DeKalb, IL on State Road 23

**IMPROVEMENTS:** 

Home with multiple outbuildings

\*Home and buildings being sold as-is.

- PRICE: \$2,541,920
- **VIEW MAP** http://bit.ly/DeKalbCo140