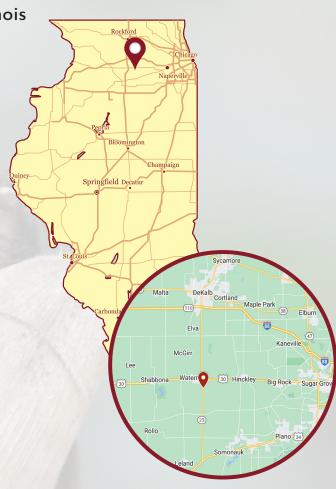

### SENNE FARM - DEKALB COUNTY

Waterman, Illinois

Located 1 mile southeast of Waterman, IL and 10 miles south of DeKalb, IL sits 140 +/- acres of prime Illinois farmland. The Senne farm is located on State Road 23 near the intersection of Bastain Road. This property includes 137.76 +/tillable acres with a PI score of 141.95; high-quality farmland in a great location.

#### **LOCATION:**

1 mile southeast of Waterman, IL 10 miles south of DeKalb, IL on State Road 23

**IMPROVEMENTS:** 

Home with multiple outbuildings

\*Home and buildings being sold as-is.

- PRICE: \$2,541,920
- **VIEW MAP** http://bit.ly/DeKalbCo140