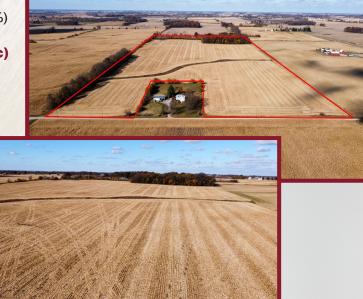

### FOUNTAIN COUNTY TRACT 3

TOTAL ACRES: 120 Tillable Acres: 107.38 WAPI: 152.1 > PRIMARY SOILS:

Mahalasville silty clay loam (26.6%) Ockley silt loam (20.3%)

➤ PRICE: \$2,040,000 (\$17,000/Ac)
Real Estate Taxes: \$2,467.44/Yr \_\_\_\_

#### **LOCATION:**

6 miles northwest of Waynetown, 1.7 miles west of State Road 25 at the intersection of County Road 650 N and County Road 1000 W