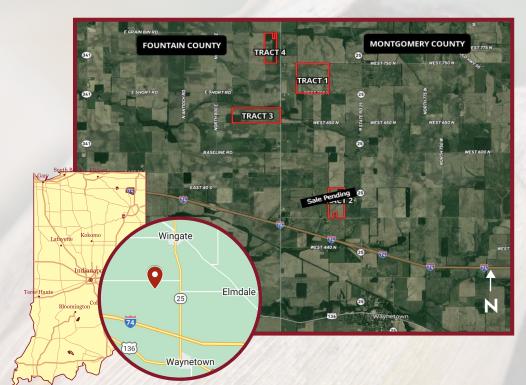

## MONTGOMERY & FOUNTAIN COUNTY FARM

Waynetown, Indiana

Large tracts of primarily tillable land located in Montgomery and Fountain County IN. Located 3 to 7 miles northwest of Waynetown, IN just west of State Road 25. These farmland properties contain highly productive soils ranging from a WAPI of 152.1 to 164.6.

#### **LOCATION:**

**Montgomery and Fountain County** northwest of Waynetown, IN

> PRICE: \$5,514,130

Terms: Cash

Real Estate Taxes: \$6,846.96

**VIEW LISTING AND MAP:** 

https://bit.ly/MontgomeryFountain415

ACREAGE BREAKDOWN:

Tract 1: 160 Acres, 157.49 Tillable

Tract 2: Sale Pending

Tract 3: 120 Acres. 107.38 Tillable

Tract 4: 58.01 Acres, 29.88 Tillable

#### MONTGOMERY COUNTY TRACT 1

**TOTAL ACRES: 160** Tillable Acres: 157.49 **WAPI: 163** CRP Acres: 2.99

> PRIMARY SOILS:

Mahalasville silty clay loam (38.2%) Starks silt loam (30.1%)

PRICE: \$2,720,000 (\$17,000/Ac) Real Estate Taxes: \$3,592.72/Yr

#### LOCATION:

5 miles northwest of Waynetown, west of State Road 25 on County Road 700 N, near the intersection of County Road 1000 W

## MONTGOMERY COUNTY TRACT 2

**TOTAL ACRES: 77** 

CRP Ac

Tillable Acres: 71.31

**WAPI: 157.6** 

3 miles northwest of Waynetown, property is located 0.4 miles west of State Road 25 on County Road 500 N, south side of the road

### FOUNTAIN COUNTY TRACT 3

TOTAL ACRES: 120 Tillable Acres: 107.38 WAPI: 152.1 > PRIMARY SOILS:

Mahalasville silty clay loam (26.6%) Ockley silt loam (20.3%)

➤ PRICE: \$2,040,000 (\$17,000/Ac)
Real Estate Taxes: \$2,467.44/Yr \_\_\_\_

#### **LOCATION:**

6 miles northwest of Waynetown, 1.7 miles west of State Road 25 at the intersection of County Road 650 N and County Road 1000 W

# FOUNTAIN COUNTY TRACT 4

TOTAL ACRES: 58.01 Tillable Acres: 29.88 WAPI: 164.6 Wooded Acres: 28.13 > PRIMARY SOILS:

Mahalasville silty clay loam (46.2%) Camden silt loam (20.5%)

➤ PRICE: \$754,130 (\$13,000/Ac)
Real Estate Taxes: \$786.80/Yr

#### **LOCATION:**

7 miles northwest of Waynetown, property is located 2.4 miles northwest of State Road 25, near the intersection of E. County Line Road and Grain Bin Road

Hageman Realty, Inc. hereby acknowledges that, unless otherwise agreed, is the Selling Broker, and exclusively the agent of the Seller and not of the Purchaser, however, the Selling Broker is under a duty to treat all parties in a transaction fairly. The information in this brochure is thought to be accurate: however, it is subject to verification and no liability for errors or omissions is assumed. The listing may be withdrawn with or without notice or approval. The Seller further reserves the right to reject any and all offers. All inquiries, inspections, appointments and offers may be channeled through: HAGEMAN REALTY, INC. 18390 S. 480 W., Remington, IN 47977