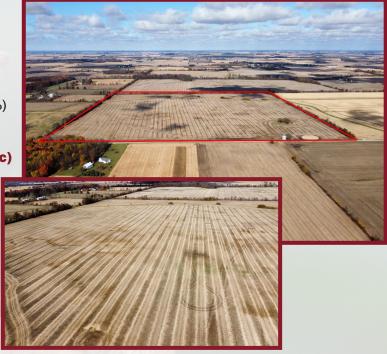

#### MONTGOMERY COUNTY TRACT 1

**TOTAL ACRES: 160** Tillable Acres: 157.49 **WAPI: 163** CRP Acres: 2.99

> PRIMARY SOILS:

Mahalasville silty clay loam (38.2%) Starks silt loam (30.1%)

PRICE: \$2,720,000 (\$17,000/Ac) Real Estate Taxes: \$3,592.72/Yr

#### LOCATION:

5 miles northwest of Waynetown, west of State Road 25 on County Road 700 N, near the intersection of County Road 1000 W