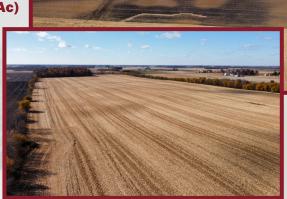

# FOUNTAIN COUNTY TRACT 4

TOTAL ACRES: 58.01 Tillable Acres: 29.88 WAPI: 164.6 Wooded Acres: 28.13 > PRIMARY SOILS:

Mahalasville silty clay loam (46.2%) Camden silt loam (20.5%)

➤ PRICE: \$754,130 (\$13,000/Ac)
Real Estate Taxes: \$786.80/Yr

#### **LOCATION:**

7 miles northwest of Waynetown, property is located 2.4 miles northwest of State Road 25, near the intersection of E. County Line Road and Grain Bin Road

Hageman Realty, Inc. hereby acknowledges that, unless otherwise agreed, is the Selling Broker, and exclusively the agent of the Seller and not of the Purchaser, however, the Selling Broker is under a duty to treat all parties in a transaction fairly. The information in this brochure is thought to be accurate: however, it is subject to verification and no liability for errors or omissions is assumed. The listing may be withdrawn with or without notice or approval. The Seller further reserves the right to reject any and all offers. All inquiries, inspections, appointments and offers may be channeled through: HAGEMAN REALTY, INC. 18390 S. 480 W., Remington, IN 47977