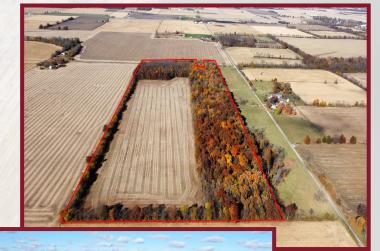

# FOUNTAIN COUNTY TRACT 4

TOTAL ACRES: 58.01 Tillable Acres: 29.88 WAPI: 164.6 Wooded Acres: 28.13 > PRIMARY SOILS:

Mahalasville silty clay loam (46.2%) Camden silt loam (20.5%)

➤ PRICE: \$754,130 (\$13,000/Ac)
Real Estate Taxes: \$786.80/Yr

#### **LOCATION:**

7 miles northwest of Waynetown, property is located 2.4 miles northwest of State Road 25, near the intersection of E. County Line Road and Grain Bin Road

Hageman Realty, Inc. hereby acknowledges that, unless otherwise agreed, is the Selling Broker, and exclusively the agent of the Seller and not of the Purchaser, however, the Selling Broker is under a duty to treat all parties in a transaction fairly. The information in this brochure is thought to be accurate: however, it is subject to verification and no liability for errors or omissions is assumed. The listing may be withdrawn with or without notice or approval. The Seller further reserves the right to reject any and all offers. All inquiries, inspections, appointments and offers may be channeled through: HAGEMAN REALTY, INC. 18390 S. 480 W., Remington, IN 47977