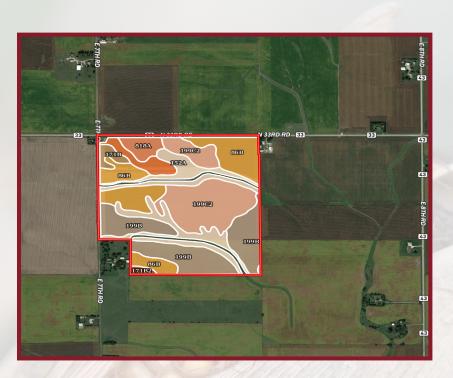

## LASALLE COUNTY FARM

Utica, Illinois

| SOIL CODE | SOIL DESCRIPTION                                  | ACRES         | %     | PI         | NCCPI | CAP  |
|-----------|---------------------------------------------------|---------------|-------|------------|-------|------|
| 199B      | Plano silt loam, 2 to 5 percent slopes            | 37.0          | 25.75 | 141        | 94    | 2e   |
| 199C2     | Plano silt loam, 5 to 10 percent slopes, eroded   | 34.11         | 23.74 | 132        | 85    | 3e   |
| 86B       | Osco silt loam, 2 to 5 percent slopes             | 31.64         | 22.02 | 138        | 94    | 2e   |
| 152A      | Drummer silty clay loam, 0 to 2 percent slopes    | 25.65         | 17.85 | 144        | 83    | 2w   |
| 171C2     | Catlin silt loam, 5 to 10 percent slopes, eroded  | 5.96          | 4.15  | 128        | 75    | 3e   |
| 818A      | Flanagan-Catlin silt loams, 0 to 3 percent slopes | 5.21          | 3.63  | 141        | 92    | 1    |
| 171B      | Catlin silt loam, 2 to 5 percent slopes           | 2.94          | 2.05  | 137        | 78    | 2e   |
| 171B2     | Catlin silt loam, 2 to 5 percent slopes, eroded   | 1.16          | 0.81  | 131        | 76    | 2e   |
| TOTALS    |                                                   | 143.6<br>7(*) | 100%  | 138.0<br>4 | 88.57 | 2.24 |