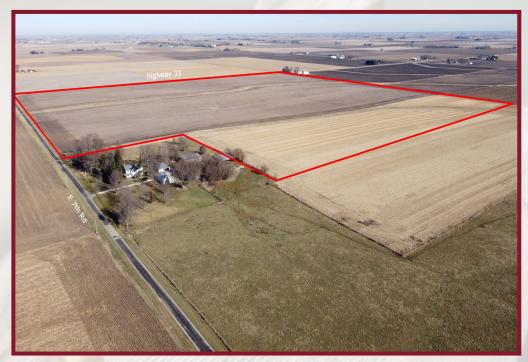

## Proudly Presents: LASALLE COUNTY FARM

Utica, Illinois

Located 3 miles north of I-80 in Utica, IL. and 0.5 miles west of State Road 43 sits 151 +/- acres of Prime Illinois farmland. This property includes 143.8 +/- tillable acres with a PI score of 138.04; 5.4 CRP acres with a contract ending in 2026. Highly productive soils in a great location.

**TOTAL ACRES:** 151 +/-TILLABLE ACRES: 143.8 +/-CRP ACRES: 5.4

**LOCATION:** 

Utica. IL 3 miles north of Interstate 80, near State Road 43 and N 33rd Rd

**IMPROVEMENTS:** None

**PRICE: \$2,340,500** Price per Acre: \$15,500