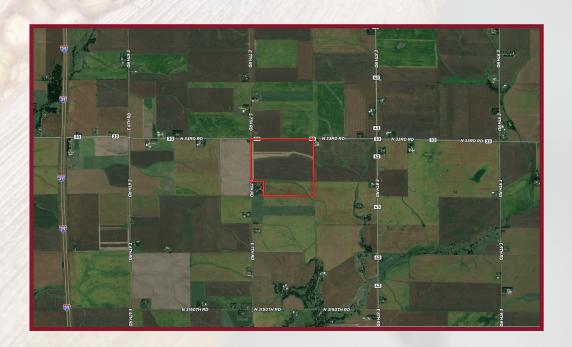

**TOTAL ACRES:** 151 +/-TILLABLE ACRES: 143.8 +/-CRP ACRES: 5.4

**LOCATION:** 

Utica. IL 3 miles north of Interstate 80, near State Road 43 and N 33rd Rd

**IMPROVEMENTS:** None

**PRICE: \$2,340,500** Price per Acre: \$15,500

**VIEW MAP** http://bit.ly/LaSalleCo151