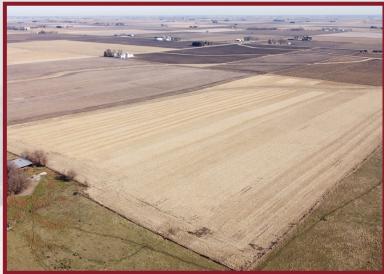

## Proudly Presents: LASALLE COUNTY FARM

Utica, Illinois

Located 3 miles north of I-80 in Utica, IL. and 0.5 miles west of State Road 43 sits 151 +/- acres of Prime Illinois farmland. This property includes 143.8 +/- tillable acres with a PI score of 138.04; 5.4 CRP acres with a contract ending in 2026. Highly productive soils in a great location.

**TOTAL ACRES:** 151 +/-TILLABLE ACRES: 143.8 +/-CRP ACRES: 5.4

**LOCATION:** 

Utica. IL 3 miles north of Interstate 80, near State Road 43 and N 33rd Rd

**IMPROVEMENTS:** None

**PRICE: \$2,340,500** Price per Acre: \$15,500