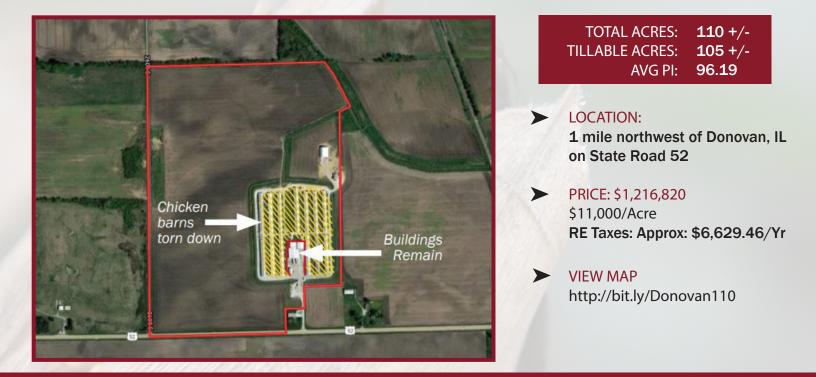

## **Proudly Presents: IROQUOIS COUNTY FARM**

Donovan, Illinois

Located 1-mile northwest of Donovan, IL, with road frontage on State Road 52. This property contains 110.62 acres, including 105 tillable acres. This property is being sold with the buildings removed.