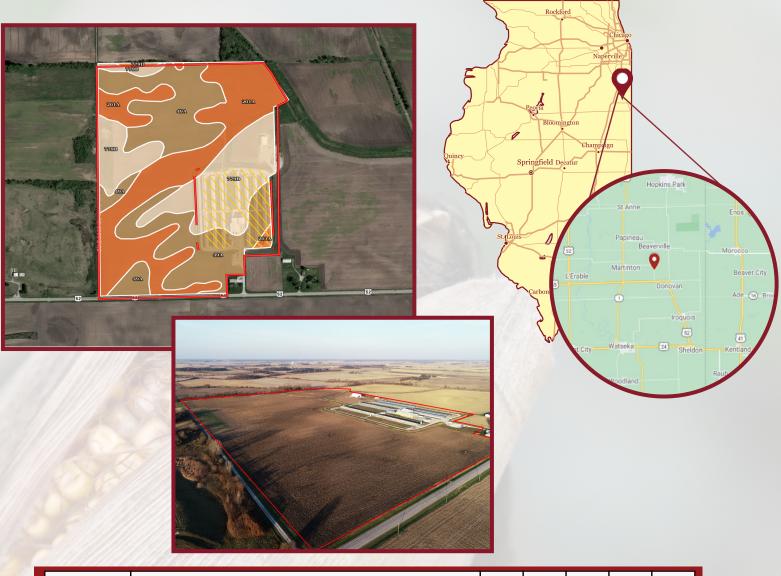

## **Proudly Presents: IROQUOIS COUNTY FARM**

Donovan, Illinois

Located 1-mile northwest of Donovan, IL, with road frontage on State Road 52. This property contains 110.62 acres, including 105 tillable acres. This property is being sold with the buildings removed.

amanda.andreoni@hagemanrealty.com

HAGEMANREALTY.COM

SARA HAGEMAN SCHENCK

MANAGING BROKER

18390 S. 480 W. Remington, IN 47977

| SOIL CODE | SOIL DESCRIPTION                               | ACRES        | %     | PI    | NCCPI | CAP  |
|-----------|------------------------------------------------|--------------|-------|-------|-------|------|
| 201A      | Gilford fine sandy loam, 0 to 2 percent slopes | 35.29        | 39.68 | 110   | 65    | 2w   |
| 49A       | Watseka loamy fine sand, 0 to 2 percent slopes | 35.05        | 39.41 | 93    | 57    | 3s   |
| 779B      | Chelsea loamy fine sand, 1 to 6 percent slopes | 18.26        | 20.53 | 76    | 48    | 4s   |
| 779D      | Chelsea fine sand, 6 to 12 percent slopes      | 0.34         | 0.38  | 74    | 51    | 6s   |
| TOTALS    |                                                | 88.94(<br>*) | 100%  | 96.19 | 58.31 | 2.82 |