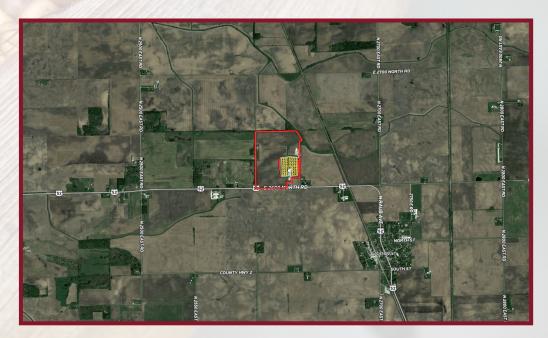

## **Proudly Presents: IROQUOIS COUNTY FARM**

Donovan, Illinois

Located 1-mile northwest of Donovan, IL, with road frontage on State Road 52. This property contains 110.62 acres, including 105 tillable acres. This property is being sold with the buildings removed.