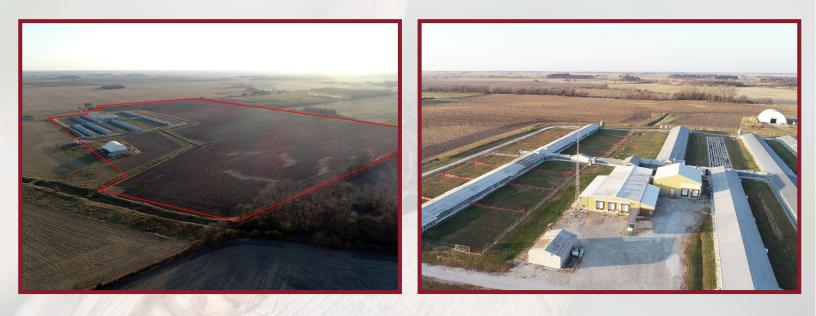

## **Proudly Presents: IROQUOIS COUNTY FARM**

Donovan, Illinois

Located 1-mile northwest of Donovan, IL, with road frontage on State Road 52. This property contains 110.62 acres, including 105 tillable acres. This property is being sold with the buildings removed.