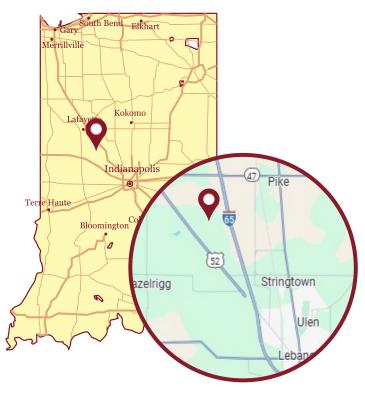

### **BOONE COUNTY COMMERCIAL**

Lebanon, Indiana

87 acres of prime development land located in Boone County, just 2.5 miles Northwest of Lebanon Indiana along I-65; adacent to The Trophy Club Golf Course

- TOTAL ACRES: 87.0
- > PRICE: \$6,960,000
- ➤ LOCATION:

  Just east of Indiana Highway 52

  and south of Indiana Highway

  47 along I-65
- VIEW MAP http://bit.ly/Lawson87