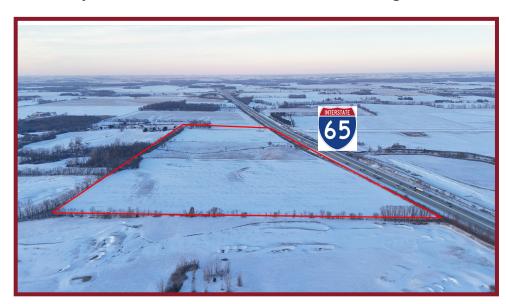

### **BOONE COUNTY COMMERCIAL**

Lebanon, Indiana

87 acres of prime development land located in Boone County, just 2.5 miles Northwest of Lebanon Indiana along I-65; adacent to The Trophy Club Golf Course

- TOTAL ACRES: 87.0
- > PRICE: \$6,960,000
- ➤ LOCATION:

  Just east of Indiana Highway 52

  and south of Indiana Highway

  47 along I-65
- VIEW MAP http://bit.ly/Lawson87