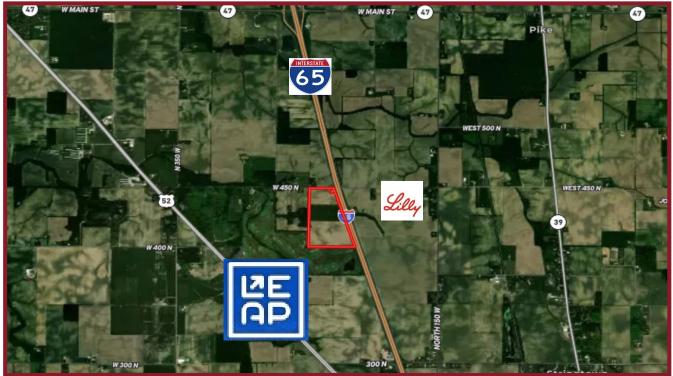

### **BOONE COUNTY COMMERCIAL**

Lebanon, Indiana

87 acres of prime development land located in Boone County, just 2.5 miles Northwest of Lebanon Indiana along I-65; adacent to The Trophy Club Golf Course

- TOTAL ACRES: 87.0
- > PRICE: \$6,960,000
- ➤ LOCATION:

  Just east of Indiana Highway 52

  and south of Indiana Highway

  47 along I-65
- VIEW MAP http://bit.ly/Lawson87