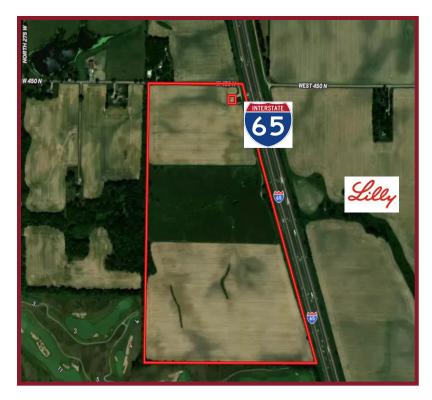

### **BOONE COUNTY COMMERCIAL**

Lebanon, Indiana

87 acres of prime development land located in Boone County, just 2.5 miles Northwest of Lebanon Indiana along I-65; adacent to The Trophy Club Golf Course

- TOTAL ACRES: 87.0
- > PRICE: \$6,960,000
- ➤ LOCATION:

  Just east of Indiana Highway 52

  and south of Indiana Highway

  47 along I-65
- VIEW MAP http://bit.ly/Lawson87