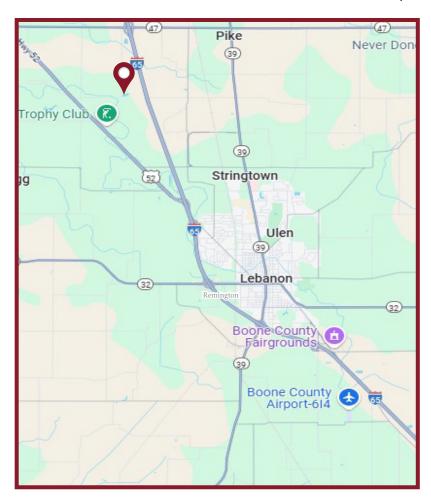

### **BOONE COUNTY COMMERCIAL**

Lebanon, Indiana

87 acres of prime development land located in Boone County, just 2.5 miles Northwest of Lebanon Indiana along I-65; adacent to The Trophy Club Golf Course

- TOTAL ACRES: 87.0
- > PRICE: \$6,960,000
- ➤ LOCATION:

  Just east of Indiana Highway 52

  and south of Indiana Highway

  47 along I-65
- VIEW MAP http://bit.ly/Lawson87